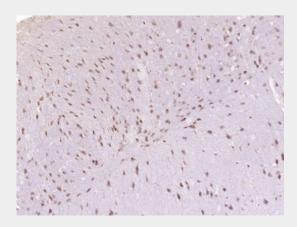

## **Prickle 2 Polyclonal Antibody - Images**

Paraformaldehyde-fixed, paraffin embedded (Mouse brain); Antigen retrieval by boiling in sodium citrate buffer (pH6.0) for 15min; Block endogenous peroxidase by 3% hydrogen peroxide for 20 minutes; Blocking buffer (normal goat serum) at 37°C for 30min; Antibody incubation with (Prickle 2) Polyclonal Antibody, Unconjugated (bs-19961R) at 1:400 overnight at 4°C, followed by operating according to SP Kit(Rabbit) (sp-0023) instructions and DAB staining.